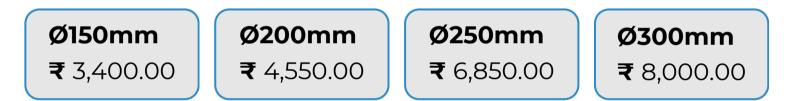

### **RAIN SHOWER MAGNA - CIRCLE**

PRODUCT CODE: MC



### MRP: ₹3,400.00 - ₹8,000.00(Incl. of all taxes)





## **AVAILABLE IN:**



## **RAIN SHOWER MAGNA - CIRCLE**

The Rain Shower MAGNA - Circle is a sophisticated addition to any bathroom, offering a range of features designed for an enhanced and luxurious shower experience.

## **TECHNICAL DETAILS**

#### Single - Function of MAGNA - Square Rain Shower :

• Rain Shower: Experience the luxurious sensation of Rainfall equipped with silicone nozzles for effortless cleaning.

#### **Product Specification :**

 Shower Body Material: Crafted from durable Mirror Finished Stainless Steel 304 & Brass Body Parts with 5.2 mm Thickness

#### **Technical Details:**

- Water Pressure: Requires a minimum of 2 bar pressure; recommend a 0.5 HP pressure pump for low water pressure situations. Pressure Pump is not required if the distance between your bathroom and overhead tank is