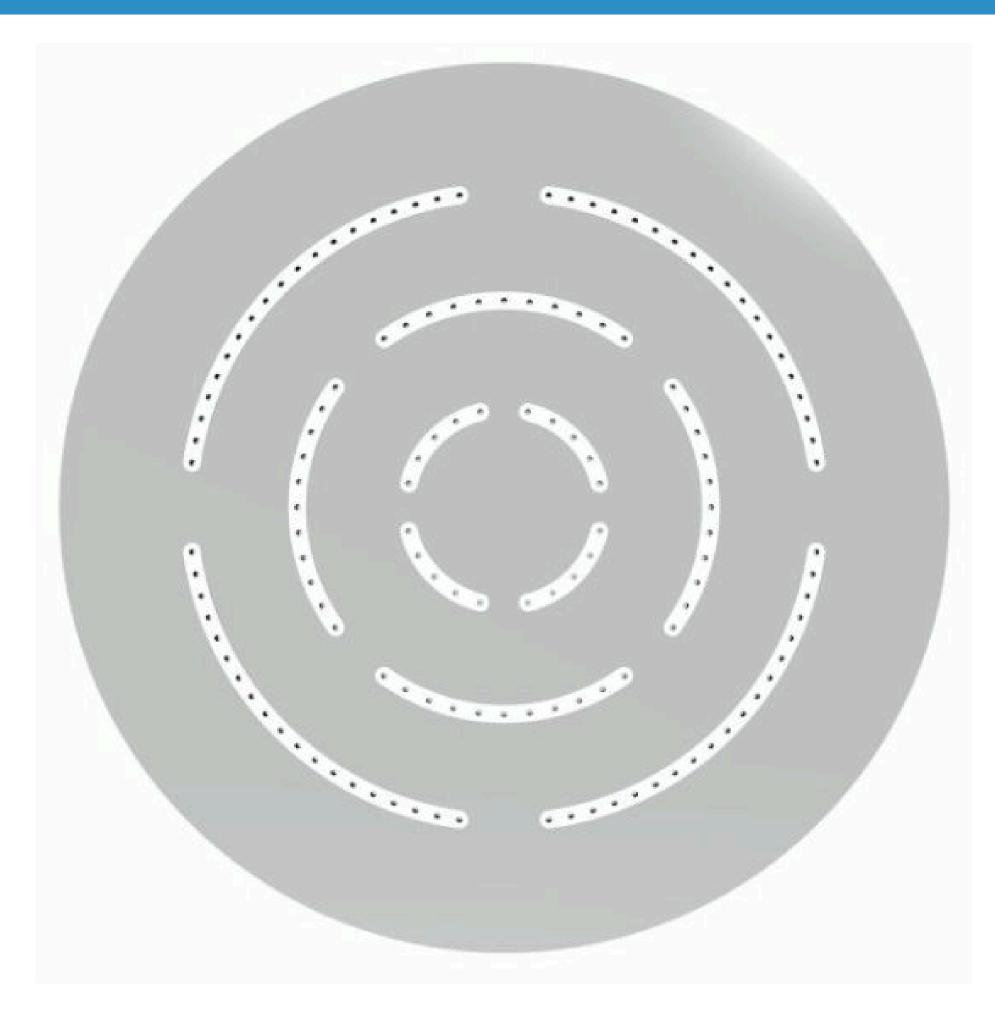

### **RAIN SHOWER MAGNA - CIRCLE**

PRODUCT CODE: MC

## **RAIN SHOWER MAGNA - CIRCLE**

The Rain Shower MAGNA - Circle is a sophisticated addition to any bathroom, offering a range of features designed for an enhanced and luxurious shower experience.

#### Single - Function of MAGNA - Square Rain Shower :

• Rain Shower: Experience the luxurious sensation of Rainfall equipped with silicone nozzles for effortless cleaning.