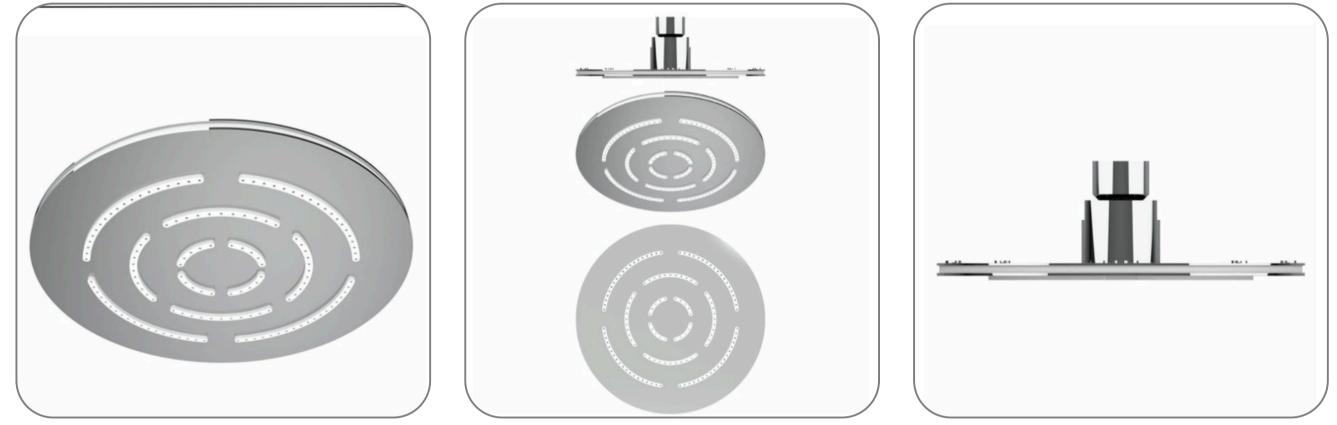

### **RAIN SHOWER MAGNA - CIRCLE**

PRODUCT CODE: MC

## **RAIN SHOWER MAGNA - CIRCLE**

The Rain Shower MAGNA - Circle is a sophisticated addition to any bathroom, offering a range of features designed for an enhanced and luxurious shower experience.

#### **Product Specification :**

 Shower Body Material: Crafted from durable Mirror Finished Stainless Steel 304 & Brass Body Parts with 5.2 mm Thickness